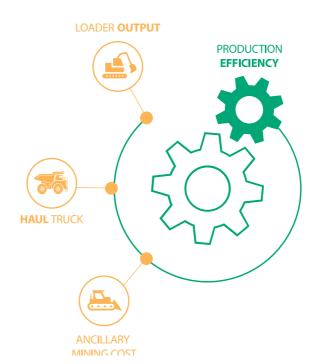

# **Production and Efficiency**

The SENS MINING SOLUTION assists in optimising the mining teams' productivity and efficiency by accurately tracking efficiency performance in real time. To lower the mining cost, the mining team should be optimised in terms of:

- Loader output
- Truck fleet
- Ancillary mining cost