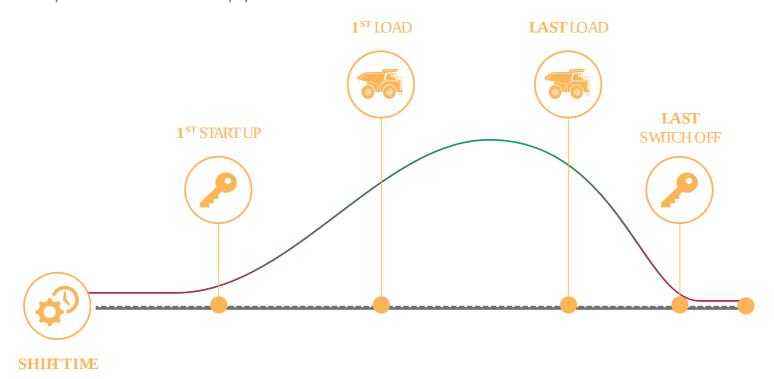

# **Effective Equipment Utilisation**

Effective equipment utilisation depends on maximising the effective operational working hours of the mining equipment. The production management system measures and reports on Equipment Availability, which is the mechanical time-up of the equipment, and Equipment Utilisation, which is the total productive time of the equipment.