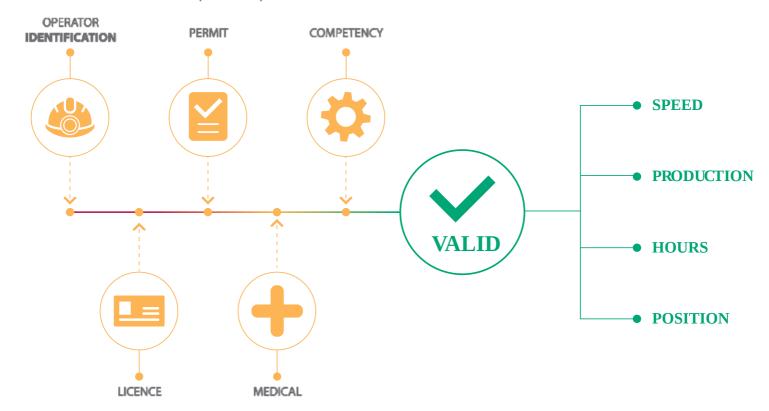

#### **Safety and Human Resource Management**

One of the key production and safety metrics in mining is operator performance and key control. The SENS MINING SOLUTION allows for the equipment productivity and efficiency key performance indicators to be linked to specific operators.

#### **Visual Dashboard**

The management of mining projects is resultsdriven, and requires solutions that can, in realtime, present a visual and summarised dashboard reporting of the following key performance indicators:

- · Production and efficiency
- Effective equipment utilisation
- Safety and human resource management

Identify the opportunities with **Sens** 

Implement the lasting changes with **V≥KOM** 