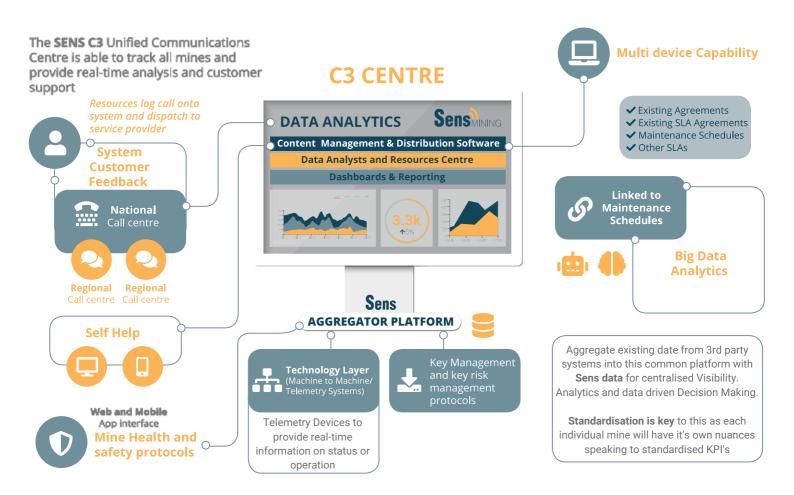

#### **Managed Services**

The SENS MINING SOLUTION is offered to clients as a managed service. SENS MINING takes responsibility for the technological aspects of the on-site implemented solution, as well as the backend measurements against a service level agreement with its clients.